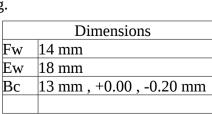

## K14X18X13

Pabla Product Name : WC 141813 Also known as (Similar Names) : K 141813 , K141813 , K 14 18 13 , K 1413 , K1413 , K 14 13 Type: Cage Bearing Pabla Part No. 27106 **Dimension:** 14 x 18 x 13 Inner Diameter (Fw) = 14 mm Outer Diameter (Ew) = 18 mm Length (Bc)=13 mm , Tolerance = +0.00 , -0.20 mm Number of rollers = 13 Nos. Weight = 0.0083 Kg Life Cycle, Dynamic Load and Speed Basic dynamic load rating (radial) = 8200 N Basic static load rating (radial) = 10100 N Fatigue limit load (radial) = 1320 N (N = newton, 1 N = 1 Kg x 9.85)Life cycle = 1,00,000 Kilometers average Limiting speed Approx = 19000 RPM (Grease application) Limiting speed Approx = 29000 RPM (Oil application) Operating temp.(Ideal) = - 50 Degree celsius , + 150 Degree celsius **Payment Terms:** T/T (Bank Transfer)