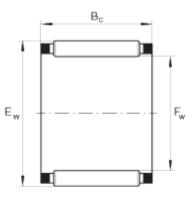

## K14X18X13

Pabla Product Name : WC 141813 Also known as (Similar Names) : K 141813 , K141813 , K 14 18 13 , K 1413 , K1413 , K 14 13 Type: Cage Bearing Pabla Part No. 27106 **Dimension:** 14 x 18 x 13 Inner Diameter (Fw) = 14 mm Outer Diameter (Ew) = 18 mm Length (Bc)=13 mm , Tolerance = +0.00 , -0.20 mm Number of rollers = 13 Nos. Weight = 0.0083 Kg Life Cycle, Dynamic Load and Speed Basic dynamic load rating (radial) = 8200 N Basic static load rating (radial) = 10100 N Fatigue limit load (radial) = 1320 N (N = newton, 1 N = 1 Kg x 9.85)Life cycle = 1,00,000 Kilometers average Limiting speed Approx = 19000 RPM (Grease application) Limiting speed Approx = 29000 RPM (Oil application) Operating temp.(Ideal) = - 50 Degree celsius , + 150 Degree celsius **Payment Terms:** T/T (Bank Transfer)